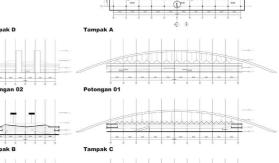

panel 03

thispanel shows the general drawings of masterplan complex from floorplans, elevations, and sections

## panel 08

last panel is the mosque details. designed to become an open spaces and open enterances that represent muslim's inclusive value as well as represent indonesia's tropical building character.