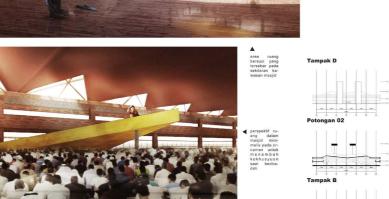

## panel 08

last panel is the mosque details. designed to become an open spaces and open enterances that represent muslim's inclusive value as well as represent indonesia's tropical building character.