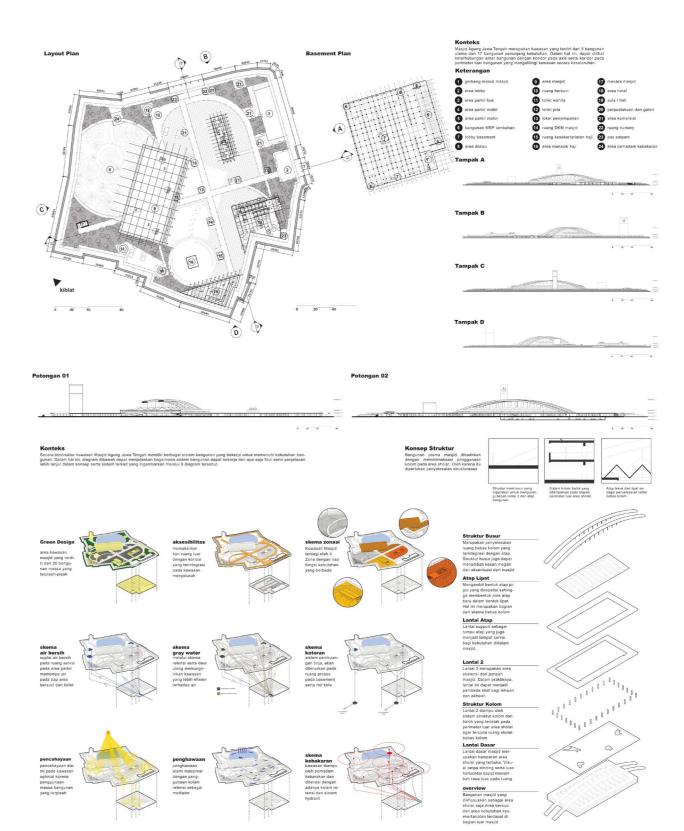

panel 03

thispanel shows the general drawings of masterplan complex from floorplans, elevations, and sections

#### panel 04

shows the general structure, MEP, and principle building system to gave the jury general conceptual view about how this masterplan and each buildings works.

2023 Architecture Portfolio of SB301 Office