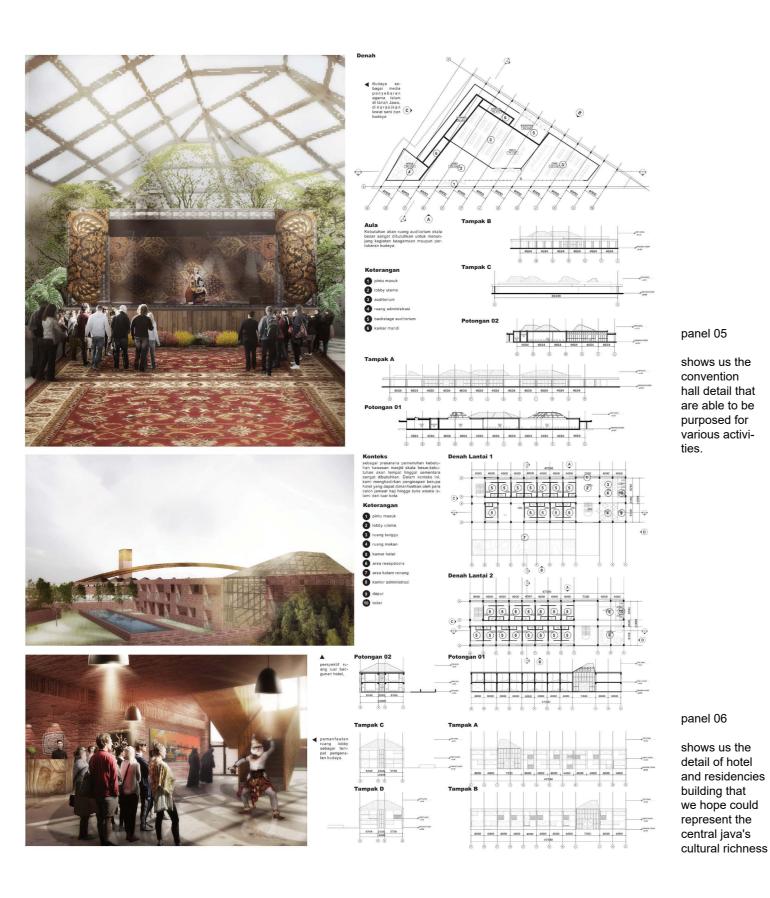

## **ATTACHMENT**

panel 07

shows us the detail of supporting productive building that contain of library and gallery program. a compartment for educational notion.

## panel 08

last panel is the mosque details. designed to become an open spaces and open enterances that represent muslim's inclusive value as well as represent indonesia's tropical building character.