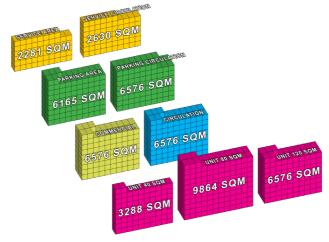

#### building information

| site area      | 6000   | sqm |     |       |
|----------------|--------|-----|-----|-------|
| building floor | 50.532 | sqm | 35  | floor |
| basement floor | -      | sqm | 2   | floor |
| parking area   | 12.741 | sqm | 4   | floor |
| commercial     | 6.576  | sqm | 4   | floor |
| mep            | 4.911  | sqm | 3   | floor |
| refugee floor  | -      | sqm | 2   | floor |
| total unit     | 19.728 | sqm | 260 | unit  |
| unit 120       | 6.576  | sqm | 55  | unit  |
| unit 80        | 9.864  | sqm | 123 | unit  |
| unit 40        | 3.288  | sqm | 82  | unit  |