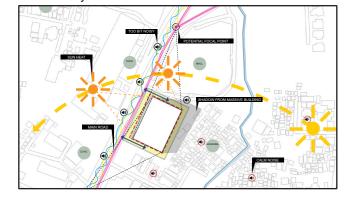

# **DESIGN WORKFLOW**

The design process start with an analysis of the surrounding area that results in findings regarding vista, climate, and accessibility. By considering aspects of zoning regulation and building calculation, two option of tower are produced. Single tower and double tower with 6000 sqm and 8000 sqm respectively.

#### macro analysis

- pejaten village mall apartment pejanten indah
- islamic and arabic collage of indonesia education peiaten park residence
- bus stop shopping mall garden
- motor lane bike lane -- transjakarta