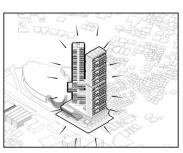

| sqm | 123 | unit  |
| unit 40        | 3.288  | sqm | 82  | unit  |

#### axonometric full



#### transformation









#### double tower



## building information

| site area      | 8000   | sqm |     |       |
|----------------|--------|-----|-----|-------|
| building floor | 67.377 | sqm | 38  | floor |
| basement floor | -      | sqm | 2   | floor |
| parking area   | 16.988 | sqm | 4   | floor |
| commercial     | 8.768  | sqm | 4   | floor |
| mep            | 6.548  | sqm | 3   | floor |
| refugee floor  | -      | sqm | 2   | floor |
| total unit     | 26.304 | sqm | 302 | unit  |
| unit 120       | 13.152 | sqm | 110 | unit  |
| unit 80        | 10.960 | sqm | 137 | unit  |
| unit 40        | 2.192  | sqm | 55  | unit  |

#### axonometric full



#### transformation











Architecture Portfolio of SB301 Office

# **ATTACHMENT**



View of the double tower from afar



View towards the facade of the commercial area



Front view of the double tower



View of the single tower from afar



View towards the facade of the commercial area



Front view of the double tower