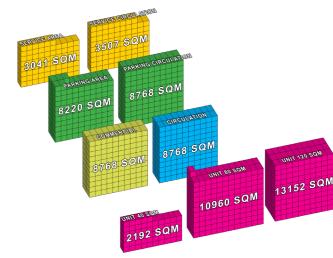

## building information

| site area      | 8000   | sqm |     |       |
|----------------|--------|-----|-----|-------|
| building floor | 67.377 | sqm | 38  | floor |
| basement floor | -      | sqm | 2   | floor |
| parking area   | 16.988 | sqm | 4   | floor |
| commercial     | 8.768  | sqm | 4   | floor |
| mep            | 6.548  | sqm | 3   | floor |
| refugee floor  | -      | sqm | 2   | floor |
| total unit     | 26.304 | sqm | 302 | unit  |
| unit 120       | 13.152 | sqm | 110 | unit  |
| unit 80        | 10.960 | sqm | 137 | unit  |
| unit 40        | 2.192  | sqm | 55  | unit  |