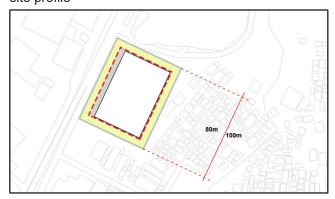

oexist inside the building. The overall design exploration of this project culminates on two options of single and double tower.

Tags

: Highrise, Apartment, Tower, Commercial, Residential.



# **DESIGN WORKFLOW**

The design process start with an analysis of the surrounding area that results in findings regarding vista, climate, and accessibility. By considering aspects of zoning regulation and building calculation, two option of tower are produced. Single tower and double tower with 6000 sqm and 8000 sqm respectively.

Iteration of forms are produced through an exploration of single and double area calculation. The chosen form in each category are further injected with selected program and articulated through series of explorative spatial rules.

# micro analysis



#### site profile



#### macro analysis



- pejaten village mall apartment pejanten indah
- islamic and arabic collage of indonesia education peiaten park residence
- bus stop shopping mall garden
- motor lane bike lane -- transjakarta













single tower 6000sqm



massing exploration











double tower 8000sqm



massing exploration



































# PROPOSAL DESIGN OVERVIEW

## single tower



#### building information

| site area      | 6000   | sqm |     |       |
|----------------|--------|-----|-----|-------|
| building floor | 50.532 | sqm | 35  | floor |
| basement floor | -      | sqm | 2   | floor |
| parking area   | 12.741 | sqm | 4   | floor |
| commercial     | 6.576  | sqm | 4   | floor |
| mep            | 4.911  | sqm | 3   | floor |
| refugee floor  | -