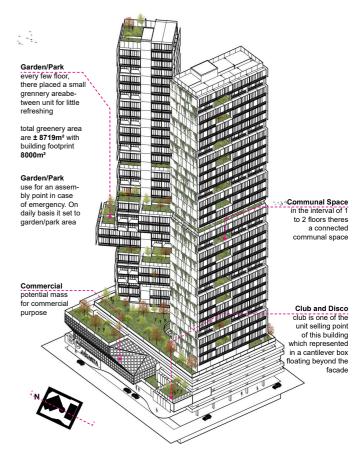

|
| unit 80        | 9.864  | sqm | 123 | unit  |
| unit 40        | 3.288  | sqm | 82  | unit  |

#### axonometric full



#### transformation









#### double tower



## building information

| site area      | 8000   | sqm |     |       |
|----------------|--------|-----|-----|-------|
| building floor | 67.377 | sqm | 38  | floor |
| basement floor | -      | sqm | 2   | floor |
| parking area   | 16.988 | sqm | 4   | floor |
| commercial     | 8.768  | sqm | 4   | floor |
| mep            | 6.548  | sqm | 3   | floor |
| refugee floor  | -      | sqm | 2   | floor |
| total unit     | 26.304 | sqm | 302 | unit  |
| unit 120       | 13.152 | sqm | 110 | unit  |
| unit 80        | 10.960 | sqm | 137 | unit  |
| unit 40        | 2.192  | sqm | 55  | unit  |

#### axonometric full



#### transformation











Architecture Portfolio of SB301 Office

# **ATTACHMENT**



View of the double tower from afar



View towards the facade of the commercial area



Front view of the double tower



View of the single tower from afar



View towards the facade of the commercial area



Front view of the double tower