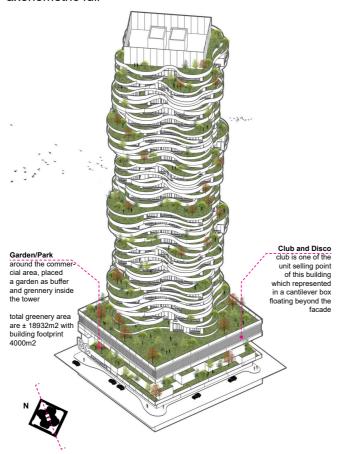

# **ATTACHMENT**

View of the double tower from afar

View towards the facade of the commercial area

Front view of the double tower

View of the single tower from afar

View towards the facade of the commercial area

Front view of the double tower