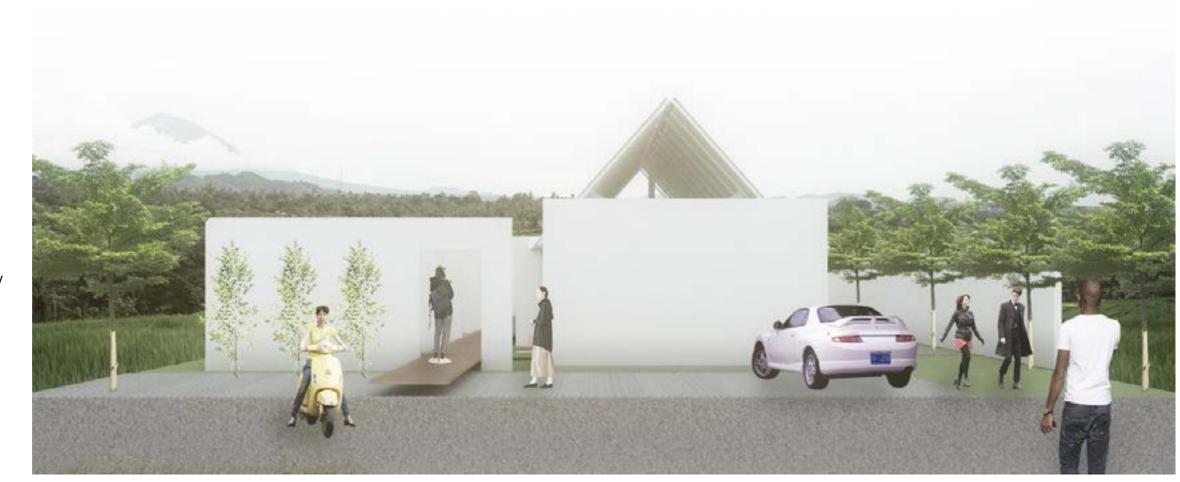

section 01 : this thoughtfully designed outdoor space features framed walkways that provide a unique spatial experience, along with strategically placed seating areas that offer stunning views of the surrounding paddy vista and optional privacy under the soothing shade of nearby trees.

section 02 : this thoughtfully designed outdoor space features framed walkways that provide a unique spatial experience, along with strategically placed seating areas that offer stunning views of the surrounding paddy vista and optional privacy under the soothing shade of nearby trees.