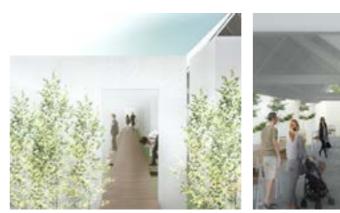

section 01 : this thoughtfully designed outdoor space features framed walkways that provide a unique spatial experience, along with strategically placed seating areas that offer stunning views of the surrounding paddy vista and optional privacy under the soothing shade of nearby trees.

section 02 : this thoughtfully designed outdoor space features framed walkways that provide a unique spatial experience, along with strategically placed seating areas that offer stunning views of the surrounding paddy vista and optional privacy under the soothing shade of nearby trees.