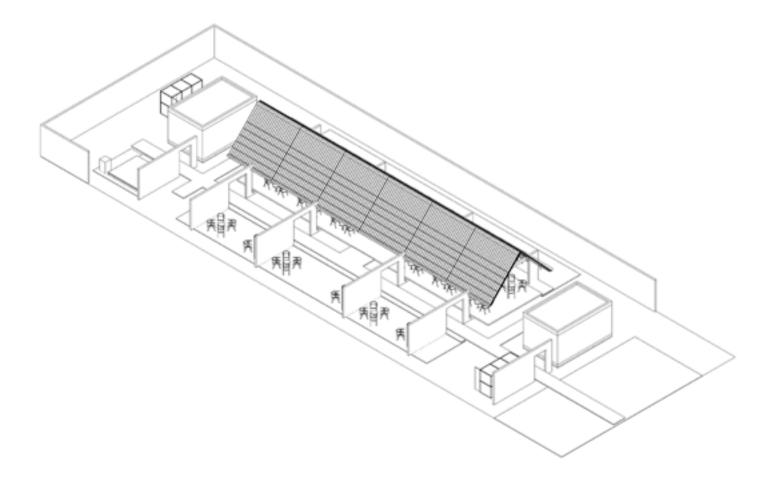

## DESIGN OVERVIEW

Axonometry

attacement

floor plan : this picture details the space program and building circulation and here there are commercial booth spaces, outdoor & indoor dining, utility boxes, service booths, and prayer areas