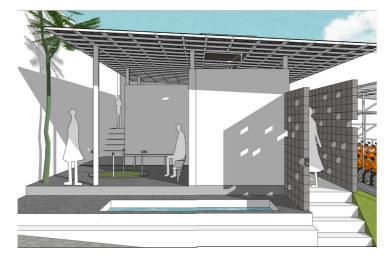

the direct access for santriwati to heading to the mosque

the relation between context and the building on main enterance

inside the wudhu area for santriwati, there is a secluded area to make this space more safe