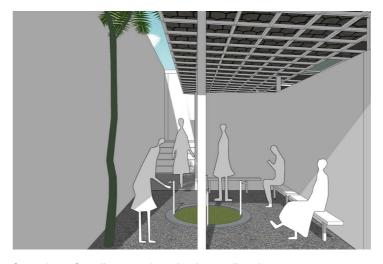

## **ATTACHMENT**

the situation of the building shows the seperation between santriwan and santriwati's toilet.

how the building placed beside the mosque

front view of wudhu area that also has a directly access to mosque

the direct access for santriwati to heading to the mosque

the relation between context and the building on main enterance

inside the wudhu area for santriwati, there is a secluded area to make this space more safe