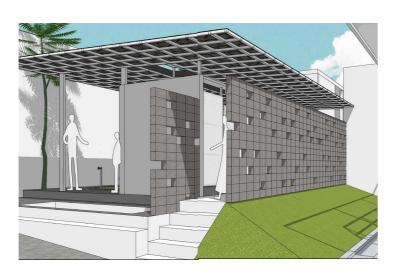

## **ATTACHMENT**

the situation of the building shows the seperation between santriwan and santriwati's toilet.

how the building placed beside the mosque

front view of wudhu area that also has a directly access to mosque