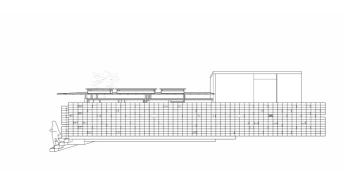

### elevation

the wall between ponten with grape shelter using batako to give more safety but also support the air to get inside the building.

the wall also become a separation for santriwan and santriwati's toilet. each of toilet has their own access to go to mosque.