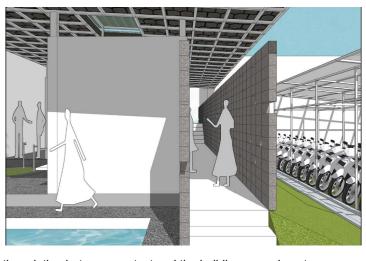

## **ATTACHMENT**

the situation of the building shows the seperation between santriwan and santriwati's toilet.

how the building placed beside the mosque

front view of wudhu area that also has a directly access to mosque

the direct access for santriwati to heading to the mosque

the relation between context and the building on main enterance

inside the wudhu area for santriwati, there is a secluded area to make this space more safe