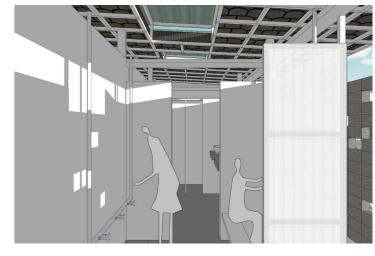

the direct access for santriwati to heading to the mosque

the relation between context and the building on main enterance

inside the wudhu area for santriwati, there is a secluded area to make this space more safe