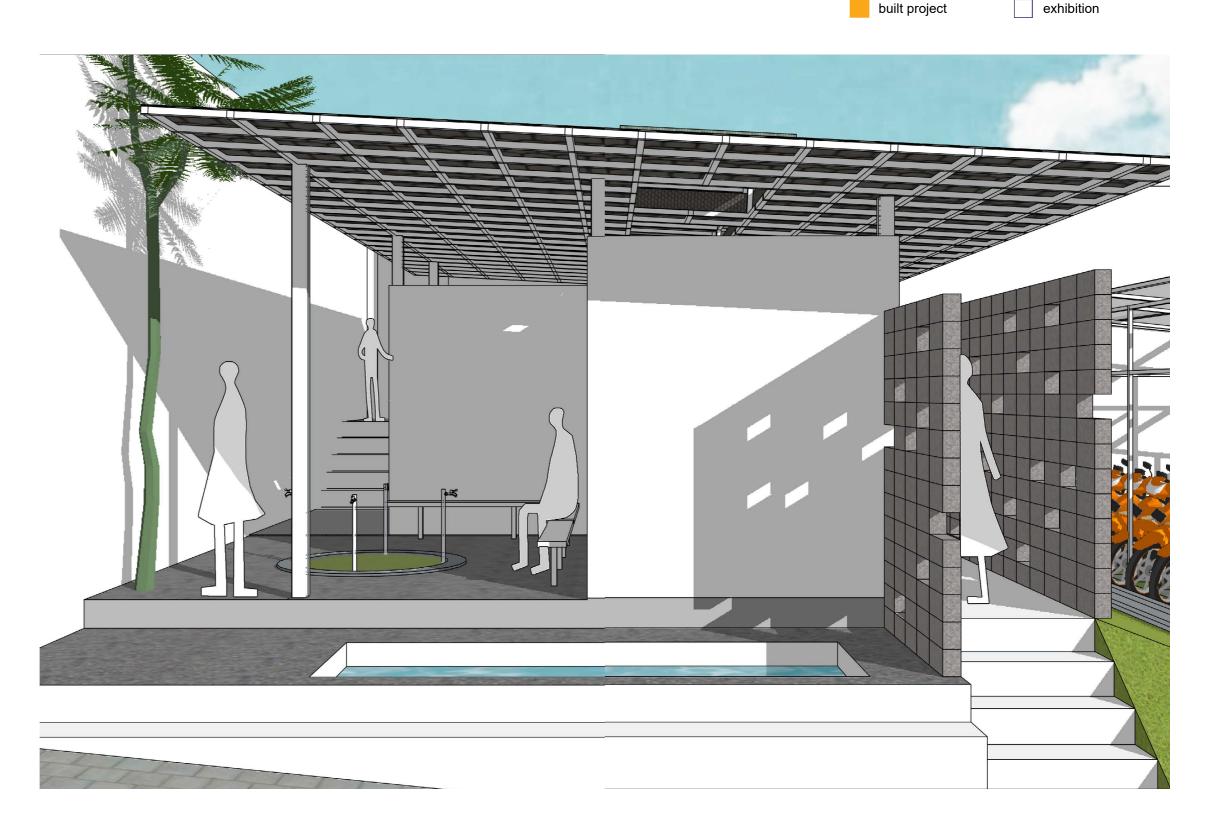

During design process, we tried to less in demolishing but also tried to make this building become a safety space for santriwati to wudhu. Besides, air circulation and nature lighting also getting more attention.

The wall between ponten with grape shelter using batako to give more safety. The safari roof support to make a good air circulation.

Tags

: Education, Country-side, Toilet, Blitar, Bording School, Preservation

### elevation

the wall between ponten with grape shelter using batako to give more safety but also support the air to get inside the building.

the wall also become a separation for santriwan and santriwati's toilet. each of toilet has their own access to go to mosque.

the direct access for santriwati to heading to the mosque

the relation between context and the building on main enterance

inside the wudhu area for santriwati, there is a secluded area to make this space more safe