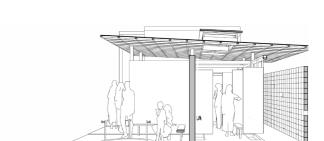

The wall between ponten with grape shelter using batako to give more safety. The safari roof support to make a good air circulation.

Tags

: Education, Country-side, Toilet, Blitar, Bording School, Preservation

### elevation

the wall between ponten with grape shelter using batako to give more safety but also support the air to get inside the building.

the wall also become a separation for santriwan and santriwati's toilet. each of toilet has their own access to go to mosque.