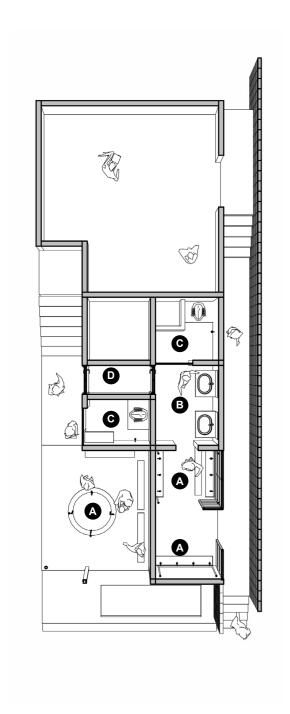

### DESIGN OVERVIEW

floorplan

# legend

A wudhu area

B washtafel

**C** toilet

storage

# well as natural heat exhaust.

wind chimney as a wind catcher as

section

the design consist of 2 main space, the left one become a santriwan toilet while the right one become a santriwati toilet. the diarams shows us the zoning between these two space with the wall appearance.

#### isometric

in this building, there is a dedicated space that only accessed by santriwan or santriwati and seperated by a partition