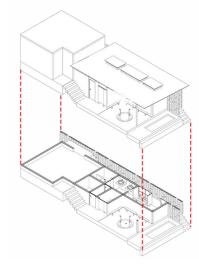

# well as natural heat exhaust.

wind chimney as a wind catcher as

section

the design consist of 2 main space, the left one become a santriwan toilet while the right one become a santriwati toilet. the diarams shows us the zoning between these two space with the wall appearance.

#### isometric

in this building, there is a dedicated space that only accessed by santriwan or santriwati and seperated by a partition

## **ATTACHMENT**

the situation of the building shows the seperation between santriwan and santriwati's toilet.

how the building placed beside the mosque

front view of wudhu area that also has a directly access to mosque