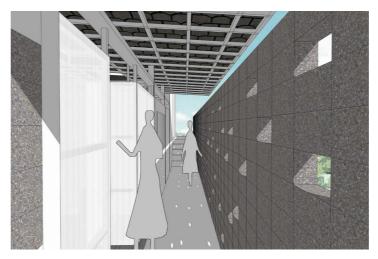

the direct access for santriwati to heading to the mosque

the relation between context and the building on main enterance

inside the wudhu area for santriwati, there is a secluded area to make this space more safe