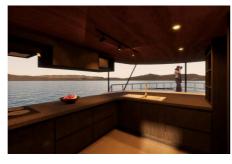

L02

level 02 consists of outdoor living and indoor living area with kitchen room that has a direct connection with L02. the front side of this level also provides a outdoor lounge area.

L03

level 03 consist of more private and technical area. it consist of more private living area and sunbathing area that also integrated with the cockpit room.

## **ATTACHMENT**

dragon yacht thru the bird eye view

dragon yacht align with the horizon of mother natura

rootfop deck situation

enterance access

dragon yacht at dusk

L03 indoor living area

wide view from the kitchen area

main living area

queen sized bedroom

queen sized bedroom

L03 indoor living area

wide view from the kitchen area

main living area

twin bed bedroom

twin bed bedroom