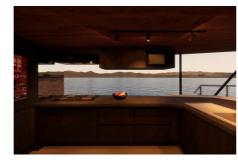

L02

level 02 consists of outdoor living and indoor living area with kitchen room that has a direct connection with L02. the front side of this level also provides a outdoor lounge area.

L03

level 03 consist of more private and technical area. it consist of more private living area and sunbathing area that also integrated with the cockpit room.

## **ATTACHMENT**

dragon yacht thru the bird eye view

dragon yacht align with the horizon of mother natura

rootfop deck situation

enterance access

dragon yacht at dusk

L03 indoor living area

wide view from the kitchen area

main living area

queen sized bedroom

queen sized bedroom

L03 indoor living area

wide view from the kitchen area

main living area

twin bed bedroom

twin bed bedroom