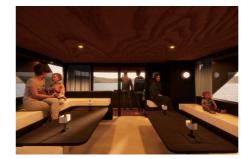

L02

level 02 consists of outdoor living and indoor living area with kitchen room that has a direct connection with L02. the front side of this level also provides a outdoor lounge area.

L03

level 03 consist of more private and technical area. it consist of more private living area and sunbathing area that also integrated with the cockpit room.

main living area

queen sized bedroom

queen sized bedroom

L03 indoor living area

wide view from the kitchen area

main living area

twin bed bedroom

twin bed bedroom