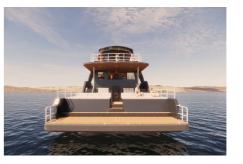

L02

level 02 consists of outdoor living and indoor living area with kitchen room that has a direct connection with L02. the front side of this level also provides a outdoor lounge area.

L03

level 03 consist of more private and technical area. it consist of more private living area and sunbathing area that also integrated with the cockpit room.

## **ATTACHMENT**

dragon yacht thru the bird eye view

dragon yacht align with the horizon of mother natura

rootfop deck situation

enterance access

dragon yacht at dusk

L03 indoor living area

wide view from the kitchen area