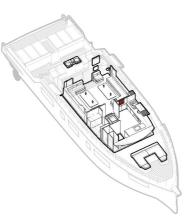

## DESIGN OVERVIEW

level 01 consists of outdoor and indoor zone. the outdoors are connected with the L02 outdoor and act as an outdoor social space. the indoor are full of all bedrooms that divided into 3 type of rooms.

L02

level 02 consists of outdoor living and indoor living area with kitchen room that has a direct connection with L02. the front side of this level also provides a outdoor lounge area.

L03

level 03 consist of more private and technical area. it consist of more private living area and sunbathing area that also integrated with the cockpit room.