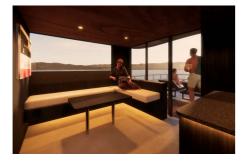

L02

level 02 consists of outdoor living and indoor living area with kitchen room that has a direct connection with L02. the front side of this level also provides a outdoor lounge area.

L03

level 03 consist of more private and technical area. it consist of more private living area and sunbathing area that also integrated with the cockpit room.

main living area

queen sized bedroom

queen sized bedroom

L03 indoor living area

wide view from the kitchen area

main living area

twin bed bedroom

twin bed bedroom