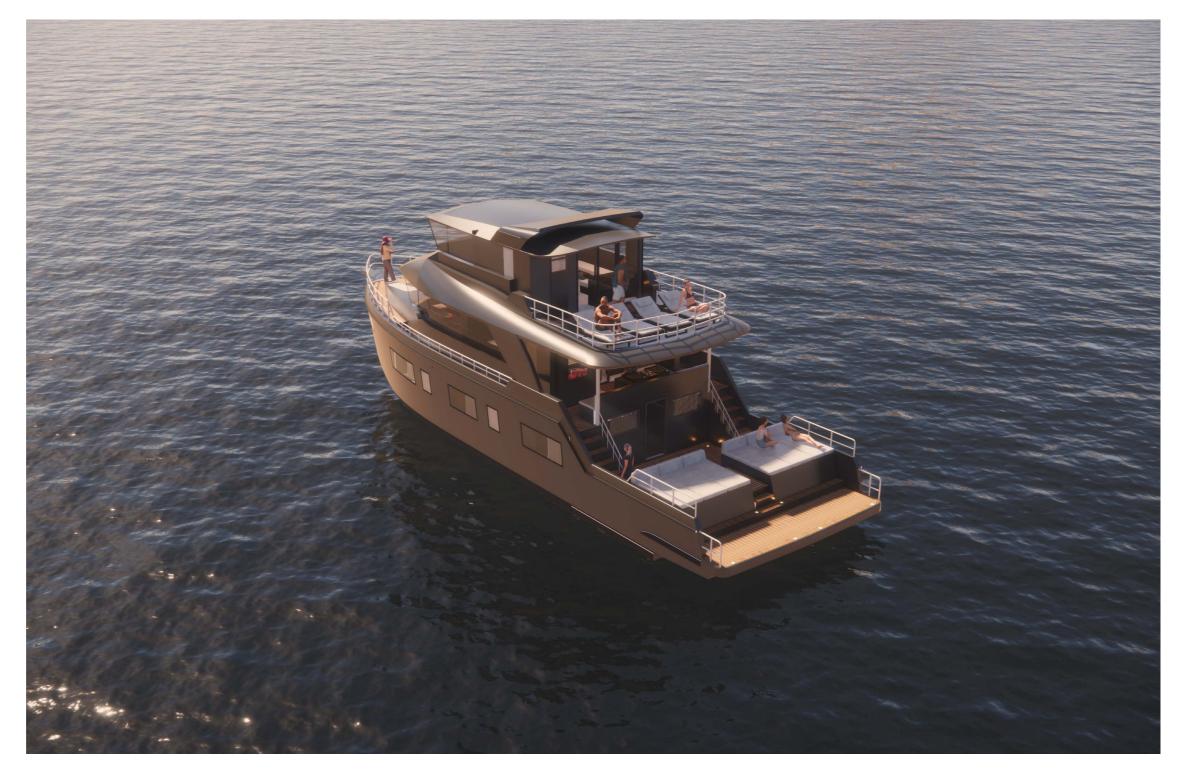

## **ATTACHMENT**

dragon yacht thru the bird eye view

dragon yacht align with the horizon of mother natura

rootfop deck situation

enterance access

dragon yacht at dusk

L03 indoor living area

wide view from the kitchen area