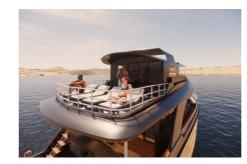

L02

level 02 consists of outdoor living and indoor living area with kitchen room that has a direct connection with L02. the front side of this level also provides a outdoor lounge area.

L03

level 03 consist of more private and technical area. it consist of more private living area and sunbathing area that also integrated with the cockpit room.

## **ATTACHMENT**

dragon yacht thru the bird eye view

dragon yacht align with the horizon of mother natura

rootfop deck situation

enterance access

dragon yacht at dusk

L03 indoor living area

wide view from the kitchen area