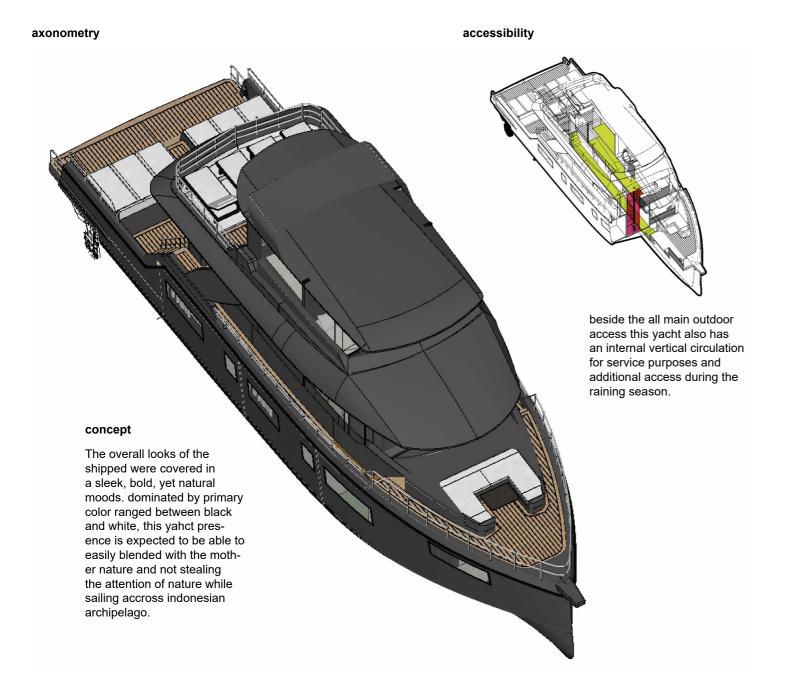

## DESIGN OVERVIEW

level 01 consists of outdoor and indoor zone. the outdoors are connected with the L02 outdoor and act as an outdoor social space. the indoor are full of all bedrooms that divided into 3 type of rooms.

L02

level 02 consists of outdoor living and indoor living area with kitchen room that has a direct connection with L02. the front side of this level also provides a outdoor lounge area.

L03

level 03 consist of more private and technical area. it consist of more private living area and sunbathing area that also integrated with the cockpit room.