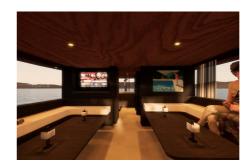

L02

level 02 consists of outdoor living and indoor living area with kitchen room that has a direct connection with L02. the front side of this level also provides a outdoor lounge area.

L03

level 03 consist of more private and technical area. it consist of more private living area and sunbathing area that also integrated with the cockpit room.

main living area

queen sized bedroom

queen sized bedroom

L03 indoor living area

wide view from the kitchen area

main living area

twin bed bedroom

twin bed bedroom