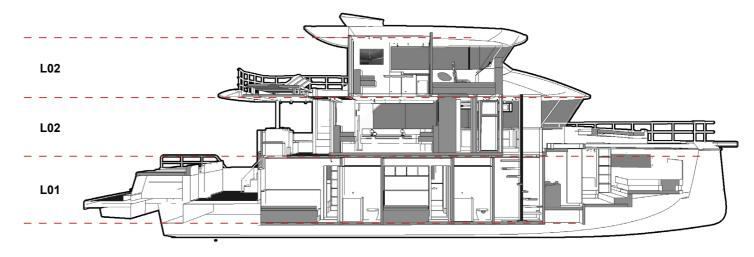

## DESIGN OVERVIEW

level 01 consists of outdoor and indoor zone. the outdoors are connected with the L02 outdoor and act as an outdoor social space. the indoor are full of all bedrooms that divided into 3 type of rooms.

L02

level 02 consists of outdoor living and indoor living area with kitchen room that has a direct connection with L02. the front side of this level also provides a outdoor lounge area.

L03

level 03 consist of more private and technical area. it consist of more private living area and sunbathing area that also integrated with the cockpit room.