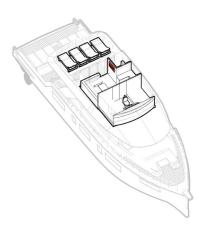

L02

level 02 consists of outdoor living and indoor living area with kitchen room that has a direct connection with L02. the front side of this level also provides a outdoor lounge area.

L03

level 03 consist of more private and technical area. it consist of more private living area and sunbathing area that also integrated with the cockpit room.