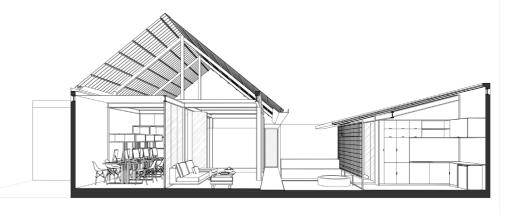

#### floorplan

the design consist of 2 main massing, the big one act as working and productive compartment while the small one act as support and resting compartment

section