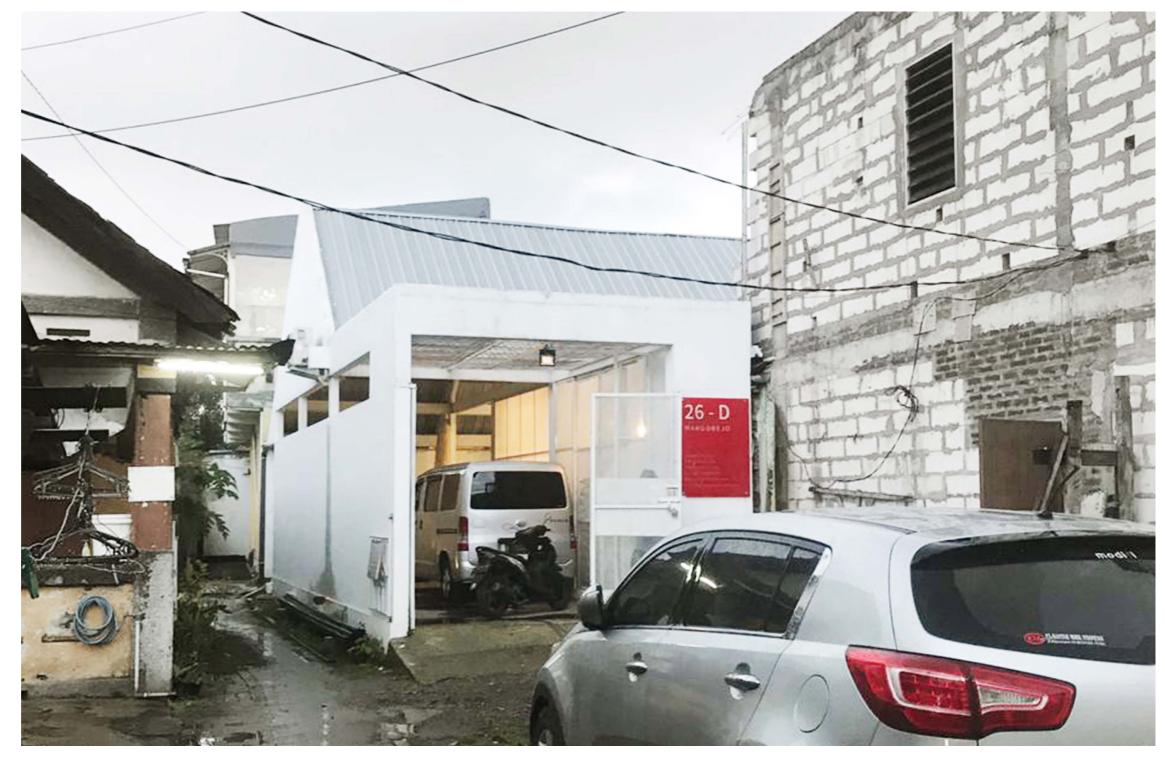

# ATTACHMENT

M soho at dawn

service and resting compartment

alley experience beside the site

tranlucent roof at the carport

rain gutter and shillouette of side facade

M soho on a sunny day

tranlucent roof at the carport

alley experience beside the site

messy living area

tranlucent roof at the carport