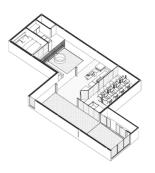

#### floorplan

the design consist of 2 main massing, the big one act as working and productive compartment while the small one act as support and resting compartment

section