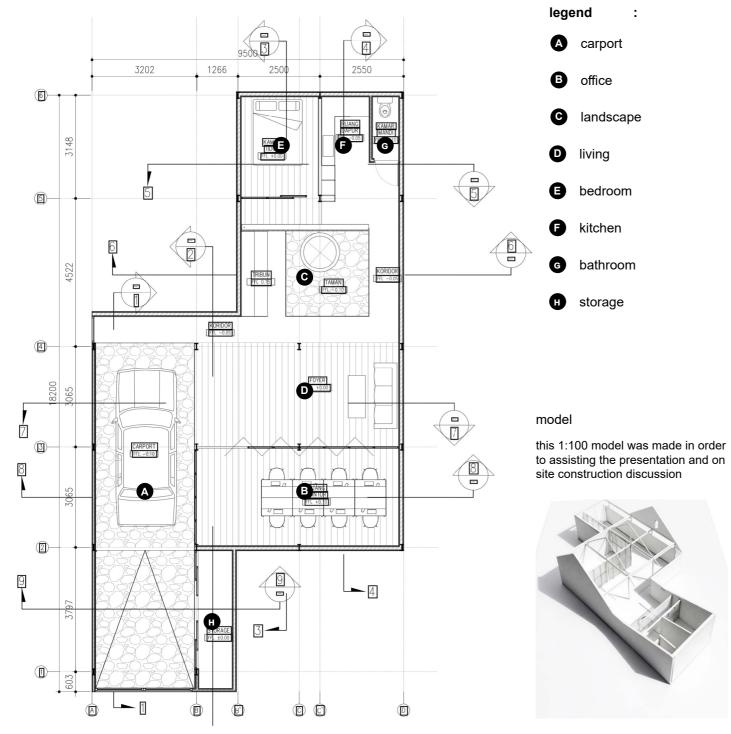

#### floorplan

the design consist of 2 main massing, the big one act as working and productive compartment while the small one act as support and resting compartment

section

## axonometry

building

the building structure

able to be expanded

are prepared to be

design expected to

accomodate further

development of the

into 2 storey. the

the site remain open plan except services programs

2023 all rights reserved

the building covered by roof with a void in the middle to gain more courtyard quality