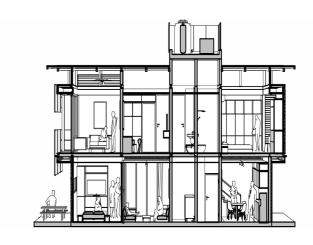

section

ground floor it consists of semi public and semi private programs to accomodate the owner hosting their family.

first floor it consists of private programs such bedroom, bathroom, living, etc.

top floor it consists of mechanical, electrical, and plumbing installation that can be accessed by monkey stairs.`

### floorplan

legend

living room

bathroom

A dining B kitchen

bedroom

master bedroom K carport

laundry room