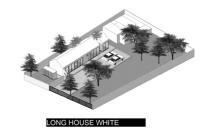

considerate more about the landscape and circulation inside to spark a charming through the vista.

Tags : Private, Residential, House, Landscape



# **DESIGN WORKFLOW**

The early design process of this house is divided several stages. after setting up the program needs and priorities, we began the process by understanding the site regulation so that we know our formal canvas.

In this project, we make 3 scenarios or building size classification with 3 parameters that become our limitation while doing some explorations.

site profile

site area: 981 sqm



site regulation

site area: 981 sqm



buildable area: 827 sqm



site vista: west



#### building size classification



#### layout exploration









#### selected program layout

LM130U



#### exploration development













SA130T

HM100T









## **DESIGN OVERVIEW**

### floorplan



legend

living room

bathroom

A dining B kitchen

bedroom

master bedroom K carport

laundry room

0

**3** 

master bathroom shelter

service box

existing building

M front gate

0

N water tank area

detail

secondary facade

secondary facade aimed to reduce the direct sunlight coming thru and give more privacy to the building. it covered by perforated metal and steel construction to give it the flying look.





#### staircase

staircase is one of our featured element that has detailed for each materials. as well as staircase, it also accommodate the function as a storage. it covered by folded steel plate with hollow construction so that the staircase became more



section







ground floor it consists of semi pub