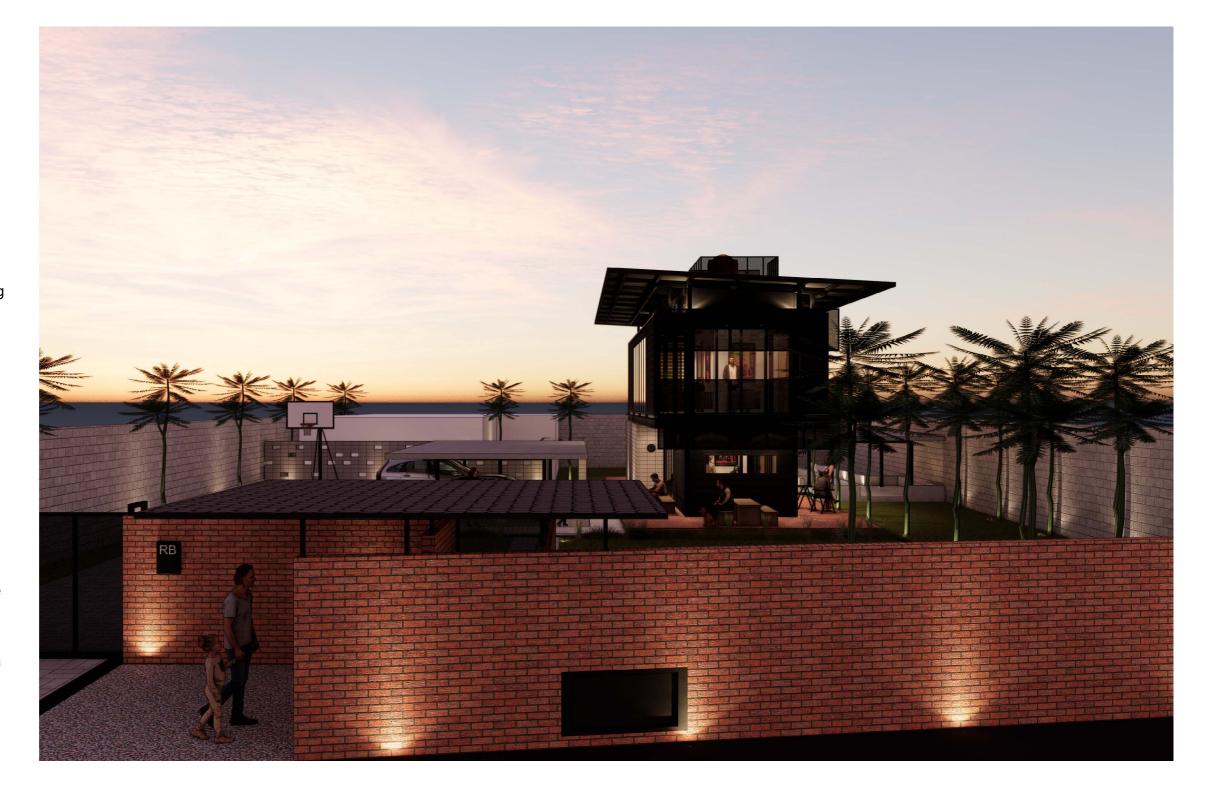

a man sit on the bed while thinking the options to get dressed in the bedroom

master bedroom situation

rb house through the bird eye view

evening situation on the rb house landscape

shelter became a basecamp for family to gather and held a party

indirect lighting on the rb house landscape