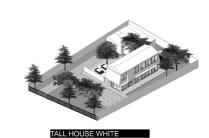

made us considerate more about the landscape and circulation inside to spark a charming through the vista.

Tags : Private, Residential, House, Landscape



# **DESIGN WORKFLOW**

The early design process of this house is divided several stages. after setting up the program needs and priorities, we began the process by understanding the site regulation so that we know our formal canvas.

In this project, we make 3 scenarios or building size classification with 3 parameters that become our limitation while doing some explorations.

site profile

site area: 981 sqm



site regulation

site area: 981 sqm



buildable area: 827 sqm



site vista: west



#### building size classification



#### layout exploration









#### selected program layout

LM130U



#### exploration development













SA130T

HM100T









## **DESIGN OVERVIEW**

### floorplan



legend

living room

bathroom

A dining B kitchen

bedroom

master bedroom K carport

laundry room

0

**3** 

master bathroom shelter

service box

existing building

M front gate

0

N water tank area

detail

secondary facade

secondary facade aimed to reduce the direct sunlight coming thru and give more privacy to the building. it covered by perforated metal and steel construction to give it the flying look.





#### staircase

staircase is one of our featured element that has detailed for each materials. as well as staircase, it also accommodate the function as a storage. it covered by folded steel plate with hollow construction so that the staircase became more



section







ground floor it consists of