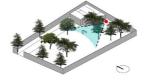

In this project, we make 3 scenarios or building size classification with 3 parameters that become our limitation while doing some explorations.

site profile

site area: 981 sqm

site regulation

site area: 981 sqm

buildable area: 827 sqm

site vista: west

#### **ATTACHMENT**

rb house through the bird eye view

main gate and human entrance

rb house through human eye view, the carport stands beside it

terrace, entrance, and living room situation

evening situation on a corridors to the kitchen