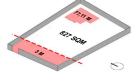

In this project, we make 3 scenarios or building size classification with 3 parameters that become our limitation while doing some explorations.

site profile

site area: 981 sqm

site regulation

site area: 981 sqm

buildable area: 827 sqm

site vista: west