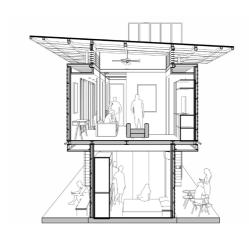

section

ground floor it consists of semi public and semi private programs to accomodate the owner hosting their family.

first floor it consists of private programs such bedroom, bathroom, living, etc.

top floor it consists of mechanical, electrical, and plumbing installation that can be accessed by monkey stairs.`

### floorplan

legend

living room

bathroom

A dining B kitchen

bedroom

master bedroom K carport

laundry room