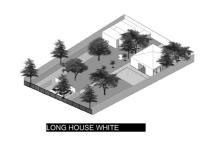

the landscape and circulation inside to spark a charming through the vista.

Tags : Private, Residential, House, Landscape



# **DESIGN WORKFLOW**

The early design process of this house is divided several stages. after setting up the program needs and priorities, we began the process by understanding the site regulation so that we know our formal canvas.

In this project, we make 3 scenarios or building size classification with 3 parameters that become our limitation while doing some explorations.

site profile

site area: 981 sqm



site regulation

site area: 981 sqm



buildable area: 827 sqm



site vista: west



#### building size classification



#### layout exploration









#### selected program layout

LM130U



#### exploration development













SA130T

HM100T









## **DESIGN OVERVIEW**

### floorplan



legend

living room

bathroom

A dining B kitchen

bedroom

master bedroom K carport

laundry room

0

**3** 

master bathroom shelter

service box

existing building

M front gate

0

N water tank area

detail

secondary facade

secondary facade aimed to reduce the direct sunlight coming thru and give more privacy to the building. it covered by perforated metal and steel construction to give it the flying look.





#### staircase

staircase is one of our featured element that has detailed for each materials. as well as staircase, it also accommodate the function as a storage. it covered by folded steel plate with hollow construction so that the staircase became more



section







ground floor it consists of semi public and semi private pro