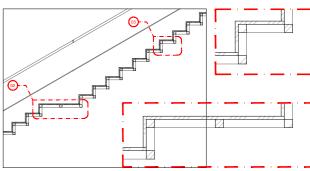

#### staircase

staircase is one of our featured element that has detailed for each materials. as well as staircase, it also accommodate the function as a storage. it covered by folded steel plate with hollow construction so that the staircase became more