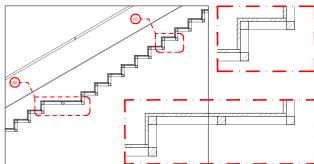

#### staircase

staircase is one of our featured element that has detailed for each materials. as well as staircase, it also accommodate the function as a storage. it covered by folded steel plate with hollow construction so that the staircase became more