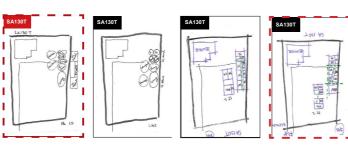

to materials and features of the building. the large amount of site area made us considerate more about the landscape and circulation inside to spark a charming through the vista.

Tags : Private, Residential, House, Landscape



# **DESIGN WORKFLOW**

The early design process of this house is divided several stages. after setting up the program needs and priorities, we began the process by understanding the site regulation so that we know our formal canvas.

In this project, we make 3 scenarios or building size classification with 3 parameters that become our limitation while doing some explorations.

site profile

site area: 981 sqm



site regulation

site area: 981 sqm



buildable area: 827 sqm



site vista: west



#### building size classification



#### layout exploration









#### selected program layout

LM130U



#### exploration development













SA130T

HM100T









## **DESIGN OVERVIEW**

### floorplan



legend

living room

bathroom

A dining B kitchen

bedroom

master bedroom K carport

laundry room

0

**3** 

master bathroom shelter

service box

existing building

M front gate

0

N water tank area

detail

secondary facade

secondary facade aimed to reduce the direct sunlight coming thru and give more privacy to the building. it covered by perforated metal and steel construction to give it the flying look.





#### staircase

staircase is one of our featured element that has detailed for each materials. as well as staircase, it also accommodate the function as a storage. it covered by folded steel plate with hollow construction so that