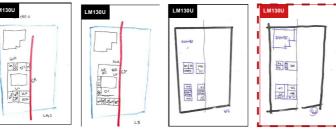

d to materials and features of the building. the large amount of site area made us considerate more about the landscape and circulation inside to spark a charming through the vista.

Tags : Private, Residential, House, Landscape



# **DESIGN WORKFLOW**

The early design process of this house is divided several stages. after setting up the program needs and priorities, we began the process by understanding the site regulation so that we know our formal canvas.

In this project, we make 3 scenarios or building size classification with 3 parameters that become our limitation while doing some explorations.

site profile

site area: 981 sqm



site regulation

site area: 981 sqm



buildable area: 827 sqm



site vista: west



#### building size classification



#### layout exploration









#### selected program layout

LM130U



#### exploration development













SA130T

HM100T









## **DESIGN OVERVIEW**

### floorplan



legend

living room

bathroom

A dining B kitchen

bedroom

master bedroom K carport

laundry room

0

**3** 

master bathroom shelter

service box

existing building

M front gate

0

N water tank area

detail

secondary facade

secondary facade aimed to reduce the direct sunlight coming thru and give more privacy to the building. it covered by perforated metal and steel construction to give it the flying look.





#### staircase

staircase is one of our featured element that has detailed for each materials. as well as staircase, it also accommodate the function as a storage. it covered by folded steel plate with hollow construction so tha