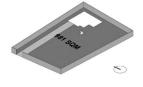

In this project, we make 3 scenarios or building size classification with 3 parameters that become our limitation while doing some explorations.

site profile

site area: 981 sqm

site regulation

site area: 981 sqm

buildable area: 827 sqm

site vista: west