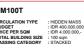

In this project, we make 3 scenarios or building size classification with 3 parameters that become our limitation while doing some explorations.

site profile

site area: 981 sqm

site regulation

site area: 981 sqm

buildable area: 827 sqm

site vista: west

#### selected program layout

LM130U

#### exploration development

SA130T

HM100T