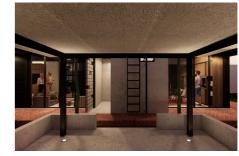

#### staircase

staircase is one of our featured element that has detailed for each materials. as well as staircase, it also accommodate the function as a storage. it covered by folded steel plate with hollow construction so that the staircase became more

section

ground floor it consists of semi public and semi private programs to accomodate the owner hosting their family.

first floor it consists of private programs such bedroom, bathroom, living, etc.

top floor it consists of mechanical, electrical, and plumbing installation that can be accessed by monkey stairs.`