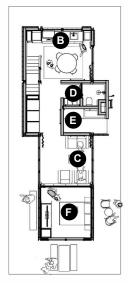

### floorplan

legend

living room

bathroom

A dining B kitchen

bedroom

master bedroom K carport

laundry room

0

**3** 

master bathroom shelter

service box

existing building

M front gate

0

N water tank area