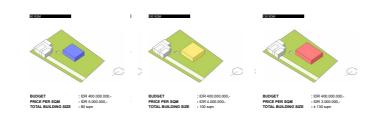

In this project, we make 3 scenarios or building size classification with 3 parameters that become our limitation while doing some explorations.

site profile

site area: 981 sqm

site regulation

site area: 981 sqm

#### building size classification