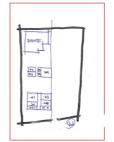

### floorplan

legend

living room

bathroom

A dining B kitchen

bedroom

master bedroom K carport

laundry room

0

**3** 

master bathroom shelter

service box

existing building

M front gate

0

N water tank area