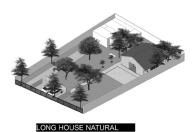

e landscape and circulation inside to spark a charming through the vista.

Tags : Private, Residential, House, Landscape



# **DESIGN WORKFLOW**

The early design process of this house is divided several stages. after setting up the program needs and priorities, we began the process by understanding the site regulation so that we know our formal canvas.

In this project, we make 3 scenarios or building size classification with 3 parameters that become our limitation while doing some explorations.

site profile

site area: 981 sqm



site regulation

site area: 981 sqm



buildable area: 827 sqm



site vista: west



#### building size classification



#### layout exploration









#### selected program layout

LM130U



#### exploration development













SA130T

HM100T









## **DESIGN OVERVIEW**

### floorplan



legend

living room

bathroom

A dining B kitchen

bedroom

master bedroom K carport

laundry room

0

**3** 

master bathroom shelter

service box

existing building

M front gate

0

N water tank area

detail

secondary facade

secondary facade aimed to reduce the direct sunlight coming thru and give more privacy to the building. it covered by perforated metal and steel construction to give it the flying look.





#### staircase

staircase is one of our featured element that has detailed for each materials. as well as staircase, it also accommodate the function as a storage. it covered by folded steel plate with hollow construction so that the staircase became more



section







ground floor it consists of semi public and semi private progr