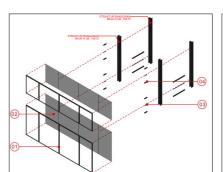

detail

secondary facade

secondary facade aimed to reduce the direct sunlight coming thru and give more privacy to the building. it covered by perforated metal and steel construction to give it the flying look.