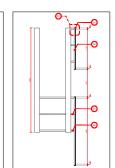

detail

secondary facade

secondary facade aimed to reduce the direct sunlight coming thru and give more privacy to the building. it covered by perforated metal and steel construction to give it the flying look.